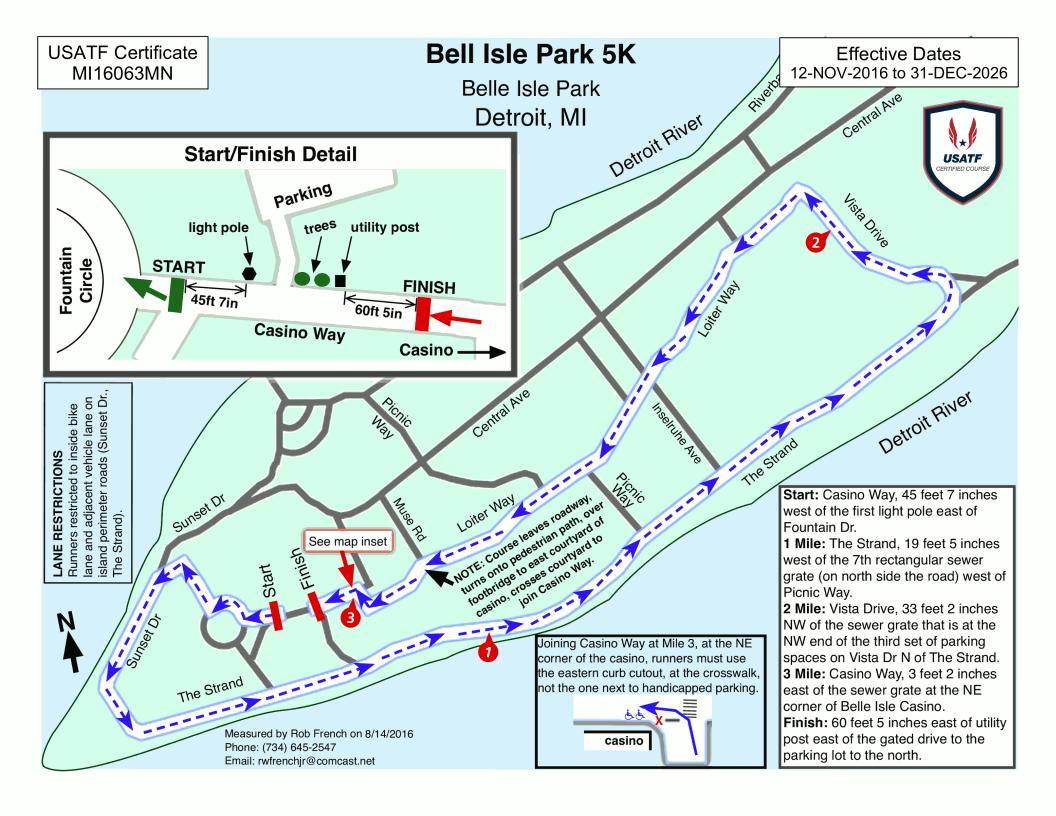

## Road Running Technical Council USA Track & Field Measurement Certificate

| Name of course                                                              | Belle Isle Park 5k   |        |            |         |              |            | Distanc | e5         | km    |  |
|-----------------------------------------------------------------------------|----------------------|--------|------------|---------|--------------|------------|---------|------------|-------|--|
| Location (state)                                                            | Michigan             |        | (city)     |         | Detroit      |            |         |            |       |  |
| Type of course:                                                             | oad race             | Са     | alibration | n 🗌 tra | ck           |            |         |            |       |  |
| Measuring Methods                                                           | s: 🔀 bicycle         | S      | teel tape  | e 🔲 ele | ctronic dist | ance meter |         |            |       |  |
| Measured by (name, address, phone & e-mail) Rob French                      |                      |        |            |         |              |            |         |            |       |  |
| 2520 N. Zeeb Rd., Dexter, MI, 48130, 734-645-2547, rwfrenchjr@comcast.net   |                      |        |            |         |              |            |         |            |       |  |
| Race Contact (name, address, phone & email) Mary Culbertson                 |                      |        |            |         |              |            |         |            |       |  |
| 600 S. Wagner Rd., Ann Arbor, MI, 48103, 734-531-8747,mary@epicraces.com    |                      |        |            |         |              |            |         |            |       |  |
| Date(s) when course measured: Aug. 14, 2016                                 |                      |        |            |         |              |            |         |            |       |  |
| Course Configuration: Partial loop Number of measurements of entire course: |                      |        |            |         |              |            | 2       |            |       |  |
| Elevation (meters a                                                         | bove sea level) Star | t1     | 78 m       | Finish_ | 177 m        | Highest_   | 178 m   | _ Lowest   | 176 m |  |
| Straight line distance                                                      | e between start & fi | nish _ | 7          | 76 m    | Drop_        | 0.2 m/km   | _       | Separation | 1.5%  |  |
| Type of Surface:                                                            | Paved 100%           | Dirt_  | 0%         | Gravel  | 0%           | Grass_     | 0%      | Track      | 0%    |  |

Notice to Race Director: Use this Certification Code in *all* public announcements relating to your race.

Certification code:

MI16063MN

## Be It Officially Noted That

Nov 12, 2016

Based on examination of data provided by the above named measurer, the course described above and in the map attached is hereby certified as reasonably accurate in measurement according to the standards adopted by the Road Running Technical Council. If any changes are made to the course, this certification becomes void, and the course must then be recertified.